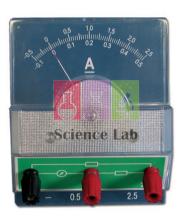

## **Description:**

Used to measure the flow of electric current in a circuit. Each unit incorporates dampening features and magnetic shielding. DC -dual range 0-0.5A & 0-2.5A. (+/-2.5% Accuracy). Built in transparent cases so that they can easily be projected for classroom education via an OHP.