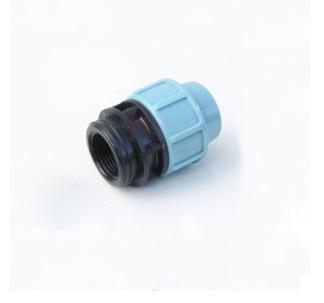

### **Description:-**

Adaptor made of polypropylene, compression fitting for HDPE end and male threaded for G.I. end, for HDPE pipes of outside diameter 110 mm x G.I. pipe sockets of nominal diameter 4".

### **Specifications:-**

Straight adaptor, compression fitting and external threaded, to connect high density polyethylene (HDPE) pipes to G.I. pipe sockets. **Material**: Reinforced, high impact strength polypropylene (UV stabilised).