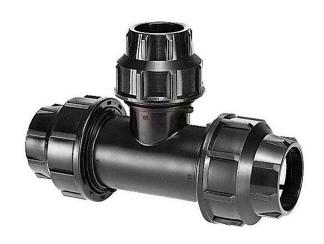

## **Description-**

Equal tee, made of polypropylene, compression fittings, for HDPE pipes of 110 mm outside diameter.

## Specifications :--

Outside diameters of pipes: 110 mm

Pressure rating 10 bar at 20°C.

Tee, equal, compression fitting for use with HDPE pipes, made of reinforced, high impact strength Poly Propylene, UV stabilized, suitable for temperatures 0 - 50°C.