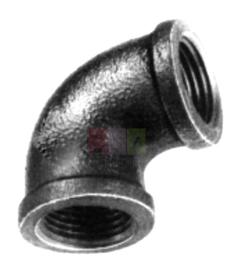

## **Product Name:**

**Product Code:** 

Elbow 90° equal fthd GI ND 14 Bar

SLE/WDF/07

## **Description:**

**Description**:- Elbow 90° equal for galvanized iron water pipes, internal female threaded, 4" internal diameter, rated for 14 Bar pressure.

Material: Malleable cast iron (hot dip galvanized and threaded after galvanizing).

Nominal diameter: 4".

Pressure rating: 14 bar (200 lb/sq inch).

**Specifications**:- Fittings for galvanized water pipe, 90° equal elbow socket, internal female parallel thread.

Contact Science Lab for your Educational School Science Lab Equipments. We are best school science equipments suppliers, school science kits, school science lab equipment exporter, school science lab equipment manufacturer, school science lab equipment supplier, school science lab equipment suppliers.