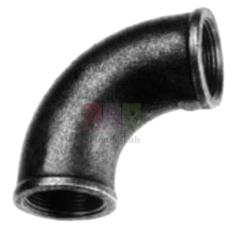

## **Product Name :**

Bend 90° equal fxf GI 4" ND 14 Bar

## **Description :**

**Description**:- Bend 90° equal for galvanized iron water pipes, internal female threaded, 4" nominal diameter, rated for 14 Bar pressure.

Material: Malleable cast iron (hot dip galvanized and threaded after galvanizing). Pressure rating: 14 bar (200 lb/sq inch). Nominal diameter: 4".

Specifications:- Fittings for galvanized water pipe, 90° equal bend, female both ends.

Contact Science Lab for your Educational School Science Lab Equipments. We are best school lab equipments supplier, school lab export, school lab exporter, school laboratory equipment manufacturers, school laboratory equipment suppliers, school science equipments.