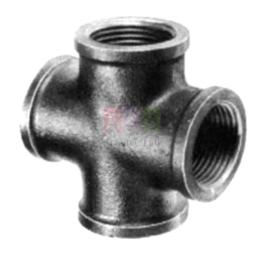

## **Product Name:**

**Product Code:** 

Cross equal fthd GI 4" ND 14 Bar

SLE/WDF/05

## Specifications:-

Fittings for galvanized water pipe, equal cross, all female, made of malleable cast iron, hot dip galvanized, and threaded after galvanizing.

Rated for 14 bar (200 lb/sq inch) pressure.

## Description:-

Cross equal for galvanized iron water pipes, internal female threaded, 4 " nominal diameter, rated for 14 Bar pressure.

Contact Science Lab for your Educational School Science Lab Equipments. We are best school lab equipment supplier, school lab equipments, school lab equipments export, school lab equipments manufacturers, school lab equipments manufacturers in india.