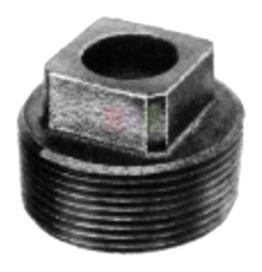

## **Description:**

**Description**:- Plug for galvanized iron water pipes, external male threaded,  $\frac{1}{2}$ " nominal diameter, rated for 14 Bar pressure.

Material: Malleable cast iron (hot dip galvanized and threaded after galvanizing).

Pressure rating: 14 bar (200 lb/sq inch).

Nominal diameter: ½".

**Specifications**:- Science Lab Export Fittings for galvanized water pipe, plug hollow male.

Contact Science Lab for your Educational School Science Lab Equipments. We are best physics lab equipment supplier, physics lab equipment suppliers in ambala, physics lab equipments manufacturers, physics lab equipments suppliers, physics labware, school educational equipments.