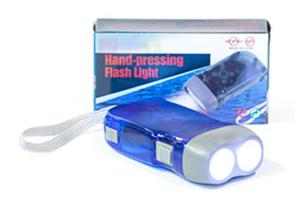

## **Product Name:**

**Product Code:** 

Torch Handheld Self- Powered

SLE/SAH/21

## **Description:-**

Small to medium sized handheld torch with LED bulbs of minimum 50 lumens.

## Specifications:-

Small to medium sized handheld torch with LED bulbs of minimum 50 lumens. Emitting color is white. Beam distance (throw) of minimum 15m.

Handheld torch.

Water resistant.

ABS plastic body (or equivalent) with impact resistance that can pass a 1.5m drop test on a concrete surface.

Must be self-powered (e.g. by cranking or pumping mechanism).

One minute wind-up or pumping should generate a minimum of 10 minutes of continuous bright illumination

Contact Science Lab for your Educational School Science Lab Equipments. We are best educational scientific lab equipments, educational scientific labs equipments, engineering educational equipments in india, engineering educational lab equipments, engineering equipments suppliers.