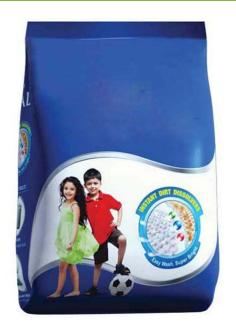

## **Product Name:**

**Product Code:** 

Laundry Detergent/Washing Powder, 1.5kg

SLE/SAH/10

Laundry detergent - concentrated washing powder for hand washing of laundry. 1.5kg pack.

## **Technical Specifications:-**

Laundry detergent - concentrated washing powder for hand washing of laundry, supplied in 1.5kg pack.

Contact Science Lab for your Educational School Science Lab Equipments. We are best school lab equipment suppliers, lab equipment suppliers near me, laboratory equipment manufacturers in india, scientific equipment manufacturing company, educational equipments for science labs, educational lab equipment manufacturers in india.