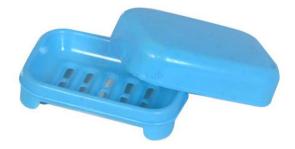

## **Product Name :**

Soap Box Plastic

## **Description :**

**Description:-**Soap Box, two-piece, plastic

## **Technical Specifications:-**

A two-piece Plastic box for soap made of boilable plastic. Soap box.

Contact Science Lab for your Educational School Science Lab Equipments. We are best technical educational equipments manufacturers, technical educational equipments manufacturer, technical educational equipments supplier, technical educational instruments, technical educational instruments exporter, technical educational instruments manufacturer, vocational training lab instruments exporter.