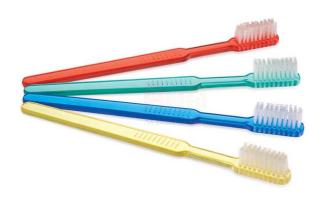

## **Description:-**

Toothbrush for adult, medium hardness (for personal hygiene)

## **Technical Specifications:-**

All of the toothbrush components are safe for use.

Toothbrush suitable for adult.

Bristles must be free of sharp or jagged edges and endpoints.

Toothbrush of adult size, medium hardness, and individually wrapped.

The bristles must not fall out with normal use.

Contact Science Lab for your Educational School Science Lab Equipments. We are best scientific laboratory equipments manufacturer, scientific laboratory equipments supplier, technical educational equipment exporter, technical educational equipment supplier, technical educational equipments exporter.