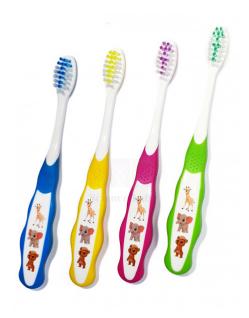

Email: sales@scilabexport.com Phone: +91-7082934803

**Product Name:** 

**Product Code:** 

Toothbrush for Children

SLE/SAH/06

## **Description:-**

Toothbrush for children, soft (for personal hygiene)

## **Technical Specifications:-**

Toothbrush of small size suitable for children, soft, and individually wrapped.

Toothbrush suitable for children.

All of the toothbrush components are safe for use.

The bristles must not fall out with normal use.