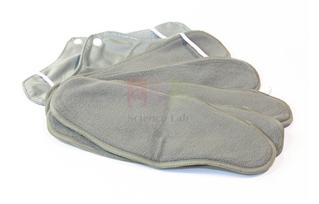

#### **Specifications:-**

A set of reusable, washable sanitary pads for menstrual protection to be used and reused for a duration of minimum one year.

### Each set is comprised of:

2 Straight pads

2 Holders made of cotton

3 Winged Pads

1 pouch for storage

#### Pad material:-

The holders have ribbon bands with edges well stitched by over-locking or other adequate fixation to secure the pads in position.

Pads are made of cotton, preferably flannel, for high absorbance on one side, and synthetic material on the flip side for protection against leakage.

**Colors**: grey or light brown.

Workmanship and quality to withstand multiple washes for at least one year.

Contact Science Lab for your Educational School Science Lab Equipments. We are best engineering educational equipments, high school science lab equipment manufacturers, lab equipment exporters, lab equipments manufactruers, lab instruments manufactruers, mathematics lab equipments manufacturers.