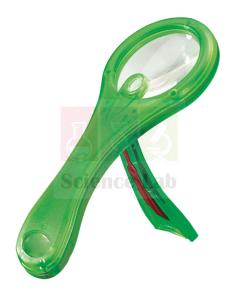

## **Description:**

The Megalens Magnifying Glass has both a 4x power, wide-angle view and a powerful 9x narrow-focus lens.

It can be handheld or the stand in the handle can be unfolded for the hands-free mode. Comes with specimen tweezers in the handle and is ergonomically designed. Assorted colors. Size,  $7\ 1/2$ " L ×  $3\ 1/2$ " W.