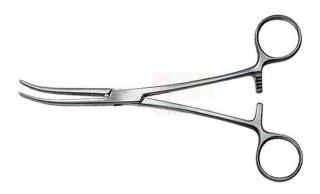

## **Product Name:**

**Product Code:** 

Rochester Pean Artery Forceps Curved

SLE/SI/28

## **Specifications:**

Material: Martensitic steel (quenched, magnetic steel).

Martensitic steel composition: 0.20% carbon; 13% chromium.

Variable setting of ratchet, lockable.

Haemostatic forceps.

Locking.

Adjustment of jaws.

Length: approximately 24cm.

**Instructions for use**: Used as haemostatic forceps in deep surgery.

Contact Science Lab for your Educational School Science Lab Equipments. We are best school science lab equipments suppliers in india, school science lab instruments, school science lab instruments exporter, school science lab instruments manufacturer, school scientific equipments, science educational equipment.