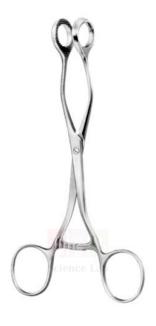

Email: sales@scilabexport.com Phone: +91-7082934803

**Product Name:** 

**Product Code:** 

Collin Tissue Forceps

SLE/SI/24

## **Description:**

**Specifications:** 

Material: Martensitic steel (quenched, magnetic steel)

Martensitic steel composition: 0.20% carbon; 13% chromium.

Soft ratchet, lockable.

Pronounced but non traumatic ridges of the grippers.

Gripping forceps, springy.

Ridged grippers, each with aperture.

Ridged grippers with aperture (triangular).

Length: 16cm.

Instructions for use: To grip soft and delicate tissues (intestines).

Contact Science Lab for your Educational School Science Lab Equipments. We are best school lab equipment supplier, school lab equipments, school lab equipments export, school lab equipments exporter, school lab equipments manufacturers, school lab equipments manufacturers in india.