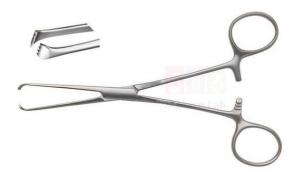

Email: sales@scilabexport.com Phone: +91-7082934803

**Product Name:** 

**Product Code:** 

Allis Tissue Forceps

SLE/SI/22

## **Description:**

**Specifications:** 

Material: Martensitic steel (quenched, magnetic steel).

Martensitic steel composition: 0.20% carbon; 13% chromium.

Gripping forceps.

Precise adjustment of the teeth.

4 x 5 teeth.

Hard ratchet, lockable.

Instructions for use: To grip soft tissue.

Length: 15cm.

Contact Science Lab for your Educational School Science Lab Equipments. We are best physics lab equipment supplier, physics lab equipment suppliers in ambala, physics lab equipments manufacturers, physics lab equipments suppliers, physics labware, school educational equipments