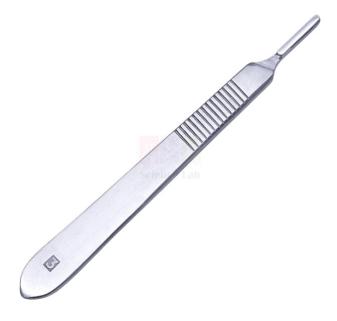

Email: sales@scilabexport.com Phone: +91-7082934803

**Product Name:** 

**Product Code:** 

Scalpel Handle No. 3

SLE/SI/16

## **Specifications:**

Material: Austenitic steel (non-quenched, non-magnetic steel).

The number indicates the characteristic of the distal end and therefore the choice of the blade.

Bistoury handle for interchangeable blade.

Length: approximately 13.5cm.

**Instructions for use**: To hold blade for surgical incisions.

Contact Science Lab for your Educational School Science Lab Equipments. We are best educational scientific lab equipments, educational scientific labs equipments, engineering educational equipments in india, engineering educational lab equipments, engineering equipments suppliers.