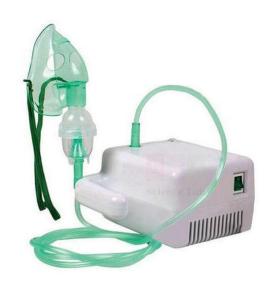

#### **DESCRIPTION**

Nebulizer Compressor-driven, portable, AC powered with accessories

#### **TECHNICAL SPECIFICATIONS**

Integrated drug reservoir, capacity 2 - 6 ml, residual volume: 2 ml

Median Mass Aerodynamic Diameter (MMAD) of particles: 2.44 – 3.16 μM

Portable, compressor-driven nebulizer, for the treatment of upper/lower respiratory system and for

the delivery of nebulized drugs

Maintenance-free and oil-free compressor pump

Air inlet filter

Noise level: ? 55 dB

Power requirements 220 V / 50 Hz

Sturdy construction, suitable to be disinfected with hospital-grade products

Device is provided with accessory storage compartment

Air flow under load: 5 – 6 l/min

Drug nebulization flow 0.2 - 0.4 ml/min

Power consumption: ? 170 W