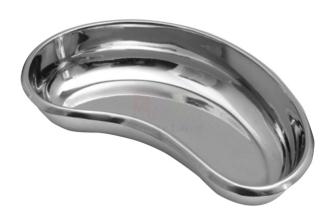

Email: sales@scilabexport.com Phone: +91-7082934803

**Product Name:** 

**Product Code:** 

Kidney Basin Stainless Steel

SLE/MU/11

## **Specifications:**

Material: Austenitic stainless steel composition: 18 to 20% chromium, 8 to 10% nickel.

Container, kidney shaped, kidney dish, stainless steel, smooth surface.

Width: 130-150mm. Length: 240-260 mm. Height: 30-50mm.

**Thickness**: 0.75-0.85mm. **Capacity**: 800 to 850ml.

Contact Science Lab for your Educational School Science Lab Equipments. We are best mathematics lab equipments suppliers, mathematics lab kit, mathematics lab kits india, maths kits ,maths lab equipment manufacturers in india, maths lab equipment suppliers.