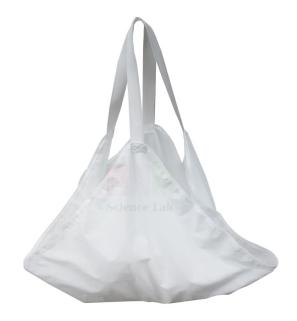

#### **GENERAL DESCRIPTION:-**

Sling for use with spring scales. Used for weighing newborn infants. One size fit all. To be used with spring scales

### **TECHNICAL SPECIFICATIONS:-**

One size fits all sling for spring scales, for newborn and infants aged 0-6 months.

Square shape.

Seams with double stitching.

Can hold an infant up to 5 kg

With straps/handles for suspension from spring scale: 2 straps, each strap to be fitted with both ends on 2 parallel corners of the sling.

Lengths of the straps: 40cm, +/- 10%

Measurements of the sling: square shape, 80 x 80cm, +/- 5%

Strong, durable and easy to clean fabric, comfortable for the baby, soft and flexible but nonelastic.