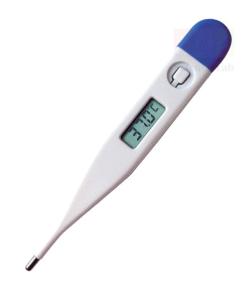

#### **DESCRIPTION:**

Clinical thermometer, electronic, digital, glass and mercury free.

#### **SPECIFICATIONS:**

Accuracy ± 0.1 °C in the range 35 - 41 °C

Liquid crystal display

Clinical thermometer, electronic and digital

Celsius temperature scale

Glass and mercury free

Temperature measurement range 34 – 42 °C (minimum guaranteed)

Low battery indicator

Water proof, suitable for cleaning and disinfection

Battery powered, batteries included in the supply

Beep audio alert

Automatic switch-off

Contact Science Lab for your Educational School Science Lab Equipments. We are best school lab equipments supplier, school lab export, school lab exporter, school laboratory equipment manufacturers, school laboratory equipment suppliers, school science equipments.