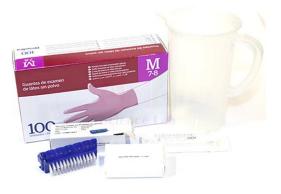

### Kit contents:-

Jug, measuring Soap, toilet, bar, approx.100-110g, wrapped Water purif.(NaDCC) 67mg Syringe, disp, 10ml, ster Gloves, exam, latex, pwdfree, medium Filter, drinking, candle, 10-80l/day Bucket, HDPE, with lid and tap Water-cont, LDPE, 10l, collapsibl HE\*Gloves, heavy-duty, rubber/nitrile Brush, hand, scrubbing, plastic