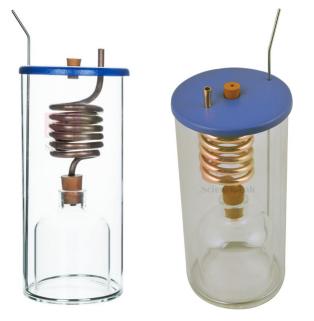

## **Description :**

Designed to determine the energy value of food and fuels. Require electrical supply – thermometer – oxygen supply and stand. Comprises of a borosilicate glass vessel with a combustion chamber – clear plastic lid with wire stirrer and a hole for a thermometer – heat resistance platform with support rod – oxygen inlet tube and igniter coil mounting and 1m insulated lead. Supplied with instructions.