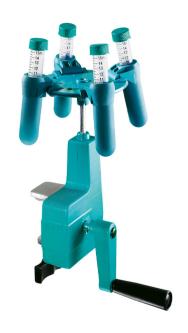

## Description

Dismountable aluminium gear structure
Shaft maximum speed 3000 min^-1
Bench clamp with adaptable screw (0 to 40mm)
Hand operated
Aluminium base
4 aluminium buckets for test tubes
Swing-out rotor for 4 x 15 ml conical tubes (90°)