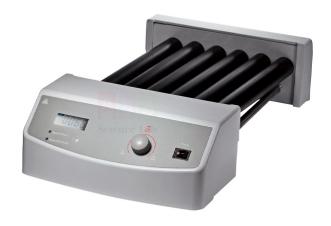

## Description

With rocking motion and rotation around horizontal axis

Rotator for blood collection tubes used to ensure thorough mixing and to prevent clotting in blood sample tubes

With timer

Speed control range: 5-30 RPM

Power requirements: 100-240V/50/60Hz, with voltage surge protection

Capacity: 22 tubes, 10-16 mm diameter (1.5 ml - 15 ml tubes)

Contact Science Lab for your Educational School Science Lab Equipments. We are best school science lab equipments suppliers in india, school science lab instruments, school science lab instruments exporter, school science lab instruments manufacturer, school scientific equipments, science educational equipment.