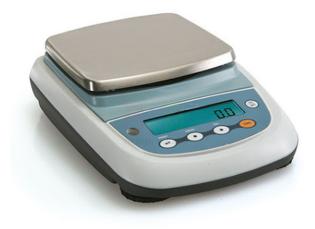

## **Product Name :**

Digital Scale 1500g/0.1g

## **Description :**

Description Reproducibility 0.1 g 7 segment LCD display with backlight Levelling feet and level indicator Readability 100 mg (0.1 g) Pan Diameter Size: 127 mm x 140 mm User data input via positive action touch keys Automatic calibration using external standard reference weight Built-in programmes for net total, weighing-in percentage, counting, and 18 weighing units Overload (overweight) protection Calibrated at factory Response time < 1 second Linearity 0.1 g One tare key AC adapter (included) or 4x "A" size dry-cell batteries