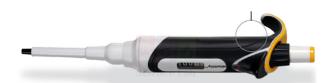

## **Product Name:**

**Product Code:** 

Digital Pipette 8 Channels

SLE/CL/64

## **Description**

Accommodates 8 detachable, disposable tips, ranging 20-200ul Handle with digital setting and read-out of delivered volume Automatic air displacement micro pipette with 8 channels Made of sturdy chemical and UV-resistant material Push button tip ejecting system Fully autoclavable (121C) Increments of adjustable volume at least 0.5ul Locks to prevent accidental volume changes