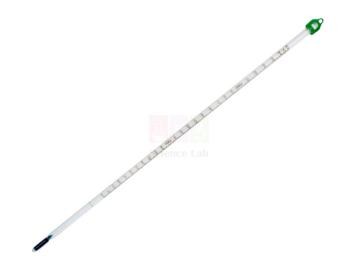

Email: sales@scilabexport.com Phone: +91-7082934803

**Product Name:** 

**Product Code:** 

Glass Thermometer

SLE/CL/58

## **Description:**

**Description** 

Range: -10C/+110C Large easy to read scale

Measuring of processes in clinical laboratory setting

None-mercury filled **Minimal graduation:** 1C

**Dimensions**: Approx. 8x250mm (wide x height)

## Instructions for use

Used to validate and control temperature in a variety of laboratory equipment.

Contact Science Lab for your Educational School Science Lab Equipments. We are best burette pinchclip medium wall supplier, chemistry lab equipments manufacturers, chemistry lab equipments manufacturer, education lab supplies, educational biology lab equipments, educational biology lab instruments.