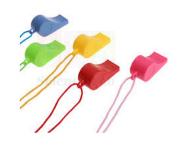

# **General Description:**

Whistle, referee, non-metallic

# **Technical Specifications:**

Referee's whistle, shatterproof plastic, food grade, assorted colours; with cord lanyard for hanging the whistle around the referee's neck.