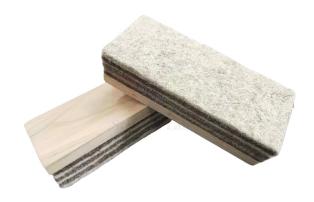

#### **General Description:**

Blackboard duster, wood, 14.5 x 6.5 x 3.5cm.

### **Technical Specifications:**

Chalk eraser with six strips of dense eraser felt on strong wooden backing.

The handle body is made of wood and ergonomically designed to ensure easy pick up and comfortable use.

The wood is resistant to breakage and it is made from non-virgin wood.

Excellent chalk absorption and cleaning power on both chalkboards as well as whiteboards Safe for daily use on all chalkboard surfaces