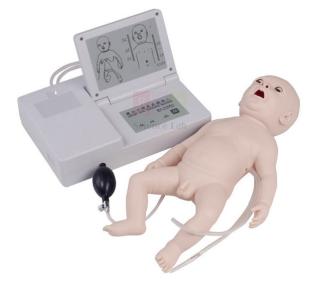

## **Description :**

This Simulation of Infant Model is designed according to the international CPR standard. There is Light Indicator Display for Correct Compression position display, Wrong Compression position display. In this model there is Light Indicator Display for Correct and Incorrect Artificial Respiration (Mouth-to-Mouth). This model Simulate the patient revival through first aid by measures of Heart Pressure and Mouth-to-Mouth respiration.