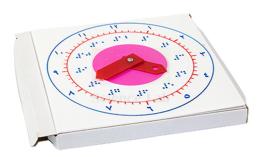

## **General Description:**

Clock, teaching, wood or plastic

## **Technical Specifications:**

Clock; teaching, wood or plastic, with desk-top stand. Minimum diameter of clock 220-240mm; tough construction for classroom handling, easy-to-see numerals, large and small hands.