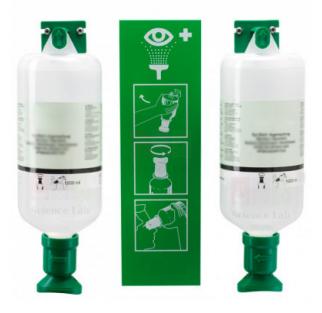

## **Product Name:**

**Product Code:** 

**Eye Wash Station** 

SLE/CL/50

## **Description:**

With 2 squeeze bottles saline solution: approx. 1000 ml each

Portable, bench top or wall mount

Wash station for emergency eye flush in cases of chemical or blood contamination of the eyes

## Instructions for use

Used to rinse eyes in the event of a spill or contamination

Contact Science Lab for your Educational School Science Lab Equipments. We are best school lab equipments supplier, school lab export, school lab exporter, school laboratory equipment manufacturers, school laboratory equipment suppliers, school science equipments.