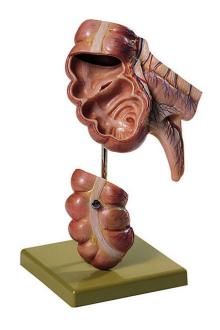

## **Product Name:**

**Product Code:** 

Appendix and Caecum Model

SLE/BL/06

## **Description:**

Made of advanced PVC.

Shows wall of the caecum and appendix.

Shows 17 positions.

Separated into 2 parts.

Mounted on a stand, Natural size.

Contact Science Lab for your Educational School Science Lab Equipments. We are best engineering educational equipments, high school science lab equipment manufacturers, lab equipment exporters, lab equipments manufactruers, lab instruments manufactruers, mathematics lab equipments manufacturers.