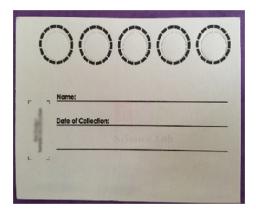

#### Description

Collects blood and preserves proteins for future nucleic acid analysis With 5 distinct pre-marked spots Dry blood spot (DBS) card, with bar coding Spots are pre-perforated / pre-punched, facilitating processing in PCR applications **Stability**: Minimum 24 months for DNA

#### Instructions for use

Used to collect blood for HIV infant early diagnosis.

Contact Science Lab for your Educational School Science Lab Equipments. We are best maths lab equipments manufacturers, maths lab kit india, maths lab kit suppliers, maths lab kits manufacturers, metal testing equipments, physics lab educational equipments.