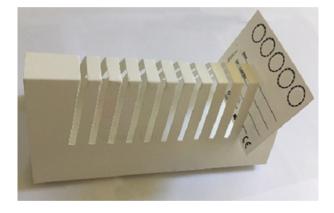

## **Product Name :**

Product Code :

Rack Drying DBS Cards

SLE/CL/47

## **Description :**

Description:

Material chemical resistant plastic or card board Self-supporting vertical rack for drying dry blood spot filter cards Single use Provides horizontal position for 10 cards Sturdy base provides optimal stability

## Instructions for use

Used to dry the blood samples collected for HIV infant early diagnosis.

Contact Science Lab for your Educational School Science Lab Equipments. We are best indian biology lab equipments, lab equipment exporters, lab equipments exporter, lab equipments manufacturers, lab instruments manufacturers, laboratory equipment dealer.