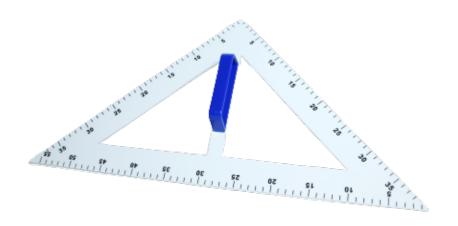

## **General Description:**

Triangle chalkboard, 30-60-90°

## **Technical Specifications:**

Blackboard triangle/set square with detachable handle, 30-60-90°, longest side 60cm, 5 mm thick plastic, graduated in cm on all sides.