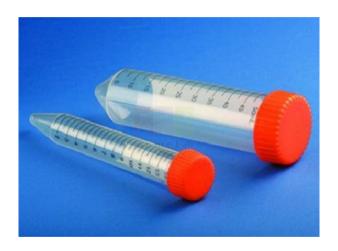

Email: sales@scilabexport.com Phone: +91-7082934803

**Product Name:** 

**Product Code:** 

Screw Cap Conic Tube

SLE/CL/41

## **Description:**

Description

Material: polyethylene terephthalate

Conical bottom

Test tube for routine centrifugation

Wide neck Graduated With screw cap

Capacity: 15ml and 50ml

Instructions for use