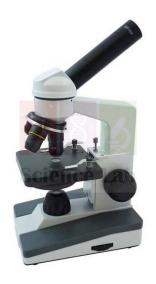

## **Product Name:**

**Product Code:** 

Cordless Microscope

SLE/M/50

## **Description:**

10x/14-mm widefield eyepiece with locked-in and rotatable pointer.

360° rotatable head inclined 45° for viewing ease when seated.

Corrected parcentric and parfocal 4x, 10x, and 40xR objectives that provide 40x, 100x, and 400x magnification.

Rack-and-pinion coarse and fine adjustment with slip clutch to protect focusing mechanism.

Upper and lower travel stops to prevent damage to slide or objective.

Moveable stage with locked-on stage clips.

Sturdy all-metal stand with stain-resistant, baked-on finish.

Size, 11-1/2" H x 4-1/2" W x 6-1/2" D; wt, about 3-1/2 lb.