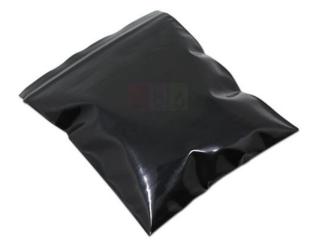

## **Description :**

#### Description

Material: low density polyethylene (LDPE) Colour: black Multi-purpose storage and transportation plastic bag Can be sealed and re-sealed with pressure seal-closing Centre of the bag has white opaque writable area Size: approximately 10x15cm