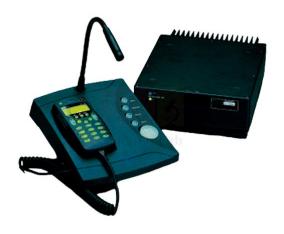

## **Technical Specifications:**

HF base station radio kit; radio w/handset, RF unit, PSU, power cables w/fuse, desk console, base antenna, coaxial cable, lightening arrestor

Data ready with additional cooling fans for interconnect with data modem Standard 4/6-digit selective calling, emergency calling, GPS enabled, ALE/CALM, optional telephone interconnect

1.6-30MHz, 125W PEP, 400 channels, USB/LSB, AM, AFSK, scanning