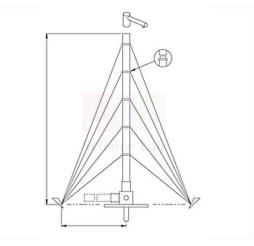

## **Description :**

#### **Technical Specifications:**

Portable antenna mast kit: four-section collapsible mast, rope guys, erection kit, ground plate, masthead gibbet and halyard pulley Guy radius: 6m Wind loading: 12kg overhead load, 144km/h (90mph) Height: 12m pulled out Weight: 28.4kg