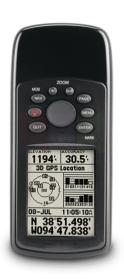

#### **Technical Specifications:**

It has capacity to store up to 500 waypoints/icons, with name and graphic symbols and 50 reversible routes with up to 250 points each. 2,048 Track log points, 10 saved tracks. The Garmin GPS is a basic GPS receiver suitable for field operations.

#### Interfaces:

USB, RS232 (serial).

Display: 41x56mm, 4 level grey LCD, (120x160 pixels)

Power: 2 AA batteries (not included).

Battery life: Up to 18 hours.