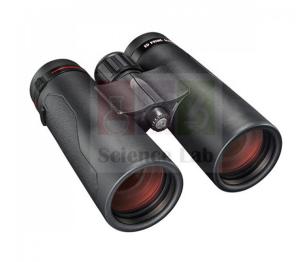

Email: sales@scilabexport.com Phone: +91-7082934803

**Product Name:** 

**Product Code:** 

Series Binoculars

SLE/M/49

## **Description:**

Tripod adaptable.

Choice of 8x or 10x magnification.

Lightweight, ergonomic design for maximum comfort.

Covered with rubber for rough handling and tough conditions, binoculars are waterproof, fogproof, and nitrogen-purged for use in all kinds of weather.

Large focus knobs make focusing easy and precise, and twist-up eyecups allow for quick adjustment of eye relief to obtain the full field of view. Comfortable straps are pre-attached to the binocular.

Contact Science Lab for your Educational School Science Lab Equipments. We are best scientific laboratory equipments manufacturer, scientific laboratory equipments supplier, technical educational equipment exporter, technical educational equipment supplier, technical educational equipments exporter.