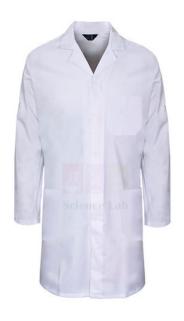

## **Description**

Material: cotton, non-shrink (less than 5%)

Standard laboratory coat, long sleeves, notched lapel collar

Left and right lower side pockets

Left breast pocket Front button closure

Colour: white

**Length**: approximately 110cm Pack of 1 plastic wrapped coat

Size: small