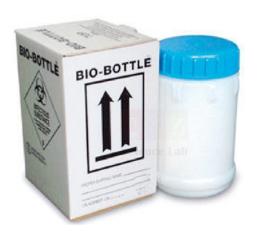

## **Product Name:**

**Product Code:** 

**Box Infectious Sample Transportation** 

SLE/CL/20

## **Description**

Primary packing - capacity: 4 (four) to 6 (six) vacuum tubes in size 5 to 7ml Secondary packing: plastic container, 40x150mm (diam x h), fitted with absorbent material Design and make are compliant with (infectious substance affecting humans, category A) and approved for Class 6.2 goods.

Tertiary packing: Very strong cardboard (sturdy enough to withstand being dropped from 3 meters high), with minimal dimensions (to reduce air-freight cost), includes integrated space for 0.3L cool-pack (for short-distance transportation) or dry-ice (for long-distance transportation) Leak-proof box, with inserts providing barriers.