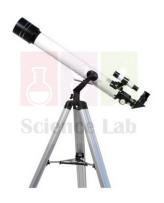

## **Product Name:**

**Product Code:** 

Telescope Refractor

SLE/M/47

## **Description:**

Coated glass optical elements for clear, crisp images.

Erect image diagonal so that your views are correctly oriented.

Smooth-functioning altazimuth mount with easy pointing to located objects.

Preassembled aluminum, full-size photographic tripod ensures a stable platform.

Quick and easy no-tool setup.

Telescope and tripod fit inside the included custom backpack for easy traveling and storage.

**Aperture:** 70 mm (2.76")

Eyepieces (2): 20 mm (20x) 10 mm (40x)

Focal Length: 400 mm (16")

Weight: 3.3 lbs.

Contact Science Lab for your Educational School Science Lab Equipments. We are best school science lab equipments suppliers in india, school science lab instruments, school science lab instruments exporter, school science lab instruments manufacturer, school scientific equipments, science educational equipment.