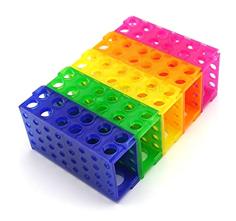

### **Description**

**Material**: chemical resistant plastic Provides positions to hold 240 tubes

#### Intended use

Plastic racks to hold various sized lab tubes in a stable upright position