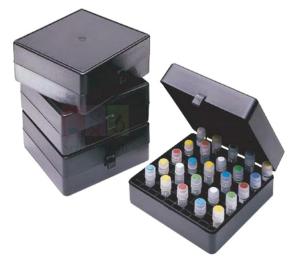

#### Description

Storage box for test tubes of indicated volumes Designed as rack with lid, fitting together to become a closed storage box Made of chemical resistant plastic, withstanding ultra-freezing Provides position for 100 test tubes

#### Intended use

Used mainly at tertiary and reference facilities (laboratory network levels III-IV) Used for cryopreservation of samples

Weight - Volume Estimated volume: 0.009m3 Estimated weight: 0.5kg